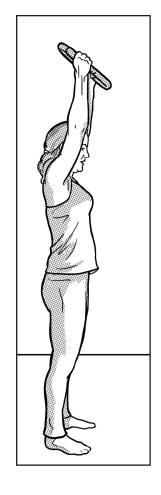

## **VARIATION 1, SQUEEZING RING**

1. Stand with feet shoulder width apart. Hold ring in front of you starting with ring at rest in front and down position. Squeeze ring together as you raise your arms over your head and back down. Then place ring behind your back and squeeze together.

## **VARIATION 2, PULLING RING**

Stand with feet shoulder width apart.

Hold ring in front of you starting with ring resting in front and down position. Pull ring apart as you raise your arms over your head and back down. Then place behind your back and pull apart.