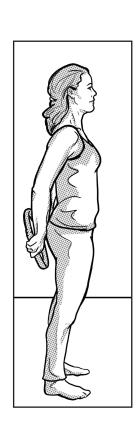

## **VARIATION 1, SQUEEZING RING**

1. Stand with feet shoulder width apart. Hold ring in front of you starting with ring at rest in front and down position. Squeeze ring together as you raise your arms over your head and back down. Then place ring behind your back and squeeze together.

## **VARIATION 2, PULLING RING**

Stand with feet shoulder width apart.

Hold ring in front of you starting with ring resting in front and down position. Pull ring apart as you raise your arms over your head and back down. Then place behind your back and pull apart.