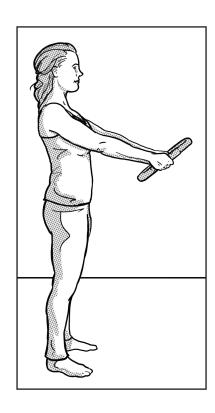

## **VARIATION 1, SQUEEZING RING**

1. Stand with feet shoulder width apart. Hold ring in front of you starting with ring at rest in front and down position. Squeeze ring together as you raise your arms over your head and back down. Then place ring behind your back and squeeze together.

## **VARIATION 2, PULLING RING**

Stand with feet shoulder width apart.

Hold ring in front of you starting with ring resting in front and down position. Pull ring apart as you raise your arms over your head and back down. Then place behind your back and pull apart.