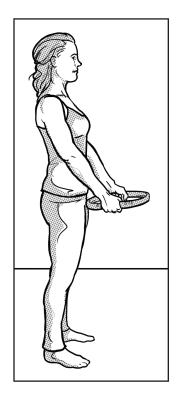

## **VARIATION 1, SQUEEZING RING**

1. Stand with feet shoulder width apart. Hold ring in front of you starting with ring at rest in front and down position. Squeeze ring together as you raise your arms over your head and back down. Then place ring behind your back and squeeze together.

## **VARIATION 2, PULLING RING**

Stand with feet shoulder width apart.

Hold ring in front of you starting with ring resting in front and down position. Pull ring apart as you raise your arms over your head and back down. Then place behind your back and pull apart.