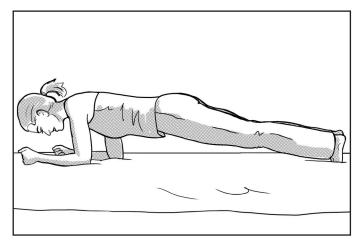

#### **BASIC FRONT PLANK**

Face the floor. Place forearms on the floor with toes in contact with the floor. Do not let hips sag. Keep straight (like a board). Small pulses or hold.

Hold \_\_\_\_\_ seconds.