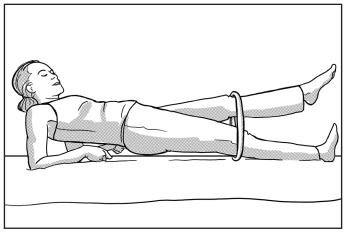

#### ADVANCED BACK PLANK WITH RING

Put ring around outside of the knees. Lie facing up with forearms on the floor. Place forearms on the floor with heels in contact with the floor. Do not let hips sag. Keep straight (like a board). Lift one leg off of floor. Small pulses or hold. Return. Then lift other leg off the floor. Small pulses or hold.

Hold \_\_\_\_\_ seconds.