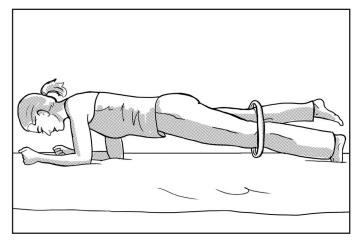

#### ADVANCED FRONT PLANK WITH RING

Put ring around outside of knees. Face the floor. Place forearms on the floor with toes in contact with the floor. Do not let hips sag. Keep straight (like a board). Lift one leg off of floor. Small pulses or hold. Return. Then lift other leg off the floor. Small pulses or hold.

Hold \_\_\_\_\_ seconds.