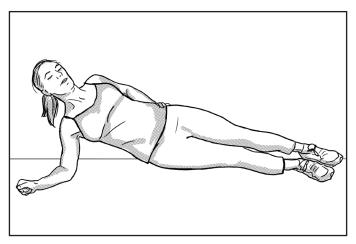

# SIDE PLANK 2 (OPPOSITE LEG SIDE PLANK)

Lie on the same side. Place forearm on the floor, but now use the top foot for contact with the floor. Do not let hips sag. Keep straight (like a board). Small pulses or hold.

Hold \_\_\_\_\_ seconds. Repeat on opposite leg.