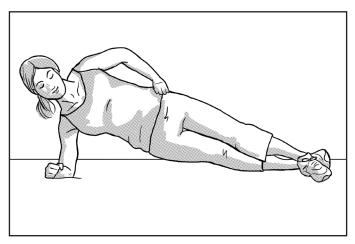

# SIDE PLANK 2 (OPPOSITE LEG SIDE PLANK)

Lie on the same side. Place forearm on the floor, but now use the top foot for contact with the floor. Do not let hips sag. Keep straight (like a board). Small pulses or hold.

Hold \_\_\_\_\_ seconds. Repeat on opposite leg.