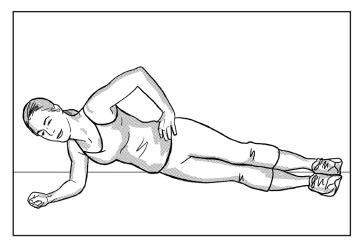

## SIDE PLANK 1

Lie on side. Place forearm on floor, bottom foot in contact with the floor. Do not let hips sag. Keep straight (like a board). Small pulses or hold.

Hold \_\_\_\_\_ seconds. Repeat on opposite leg.