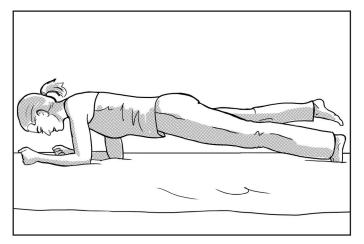

#### **BASIC FRONT PLANK**

Face the floor. Place forearms on the floor with toes in contact with the floor. Do not let hips sag. Keep straight (like a board). Small pulses or hold.

Hold \_\_\_\_\_ seconds.