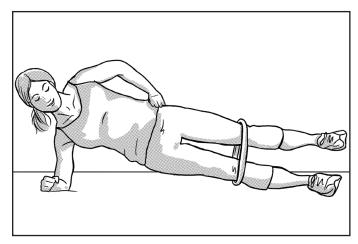

## ADVANCED SIDE PLANK WITH RING

Put ring around the outside of knees. Lie on side. Place forearm on floor, bottom foot in contact with the floor. Do not let hips sag. Keep straight (like a board). Lift top leg up. Small pulses or hold.

Hold \_\_\_\_\_ seconds.