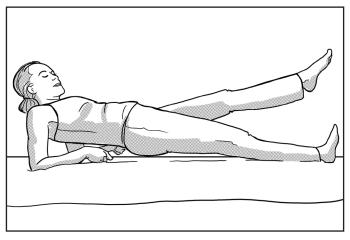

#### ADVANCED BACK PLANK

Lie facing up. Place forearms on the floor with heels in contact with the floor. Do not let hips sag. Keep straight (like a board). Lift one leg off the floor. Return. Then lift other leg off the floor. Small pulses or hold.

Hold \_\_\_\_\_ seconds.