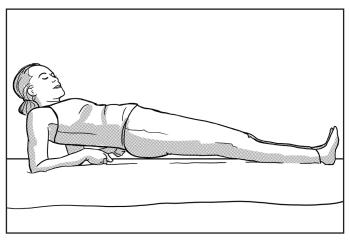

#### **BASIC BACK PLANK**

Lie facing up. Place forearms on the floor with heels in contact with the floor. Do not let hips sag. Keep straight (like a board). Small pulses or hold.

Hold \_\_\_\_\_ seconds.