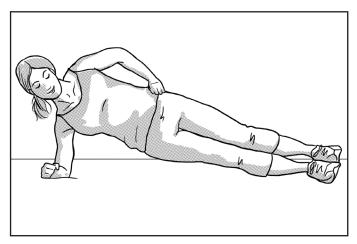

## SIDE PLANK 1

Lie on side. Place forearm on floor, bottom foot in contact with the floor. Do not let hips sag. Keep straight (like a board). Small pulses or hold.

Hold \_\_\_\_\_ seconds. Repeat on opposite leg.